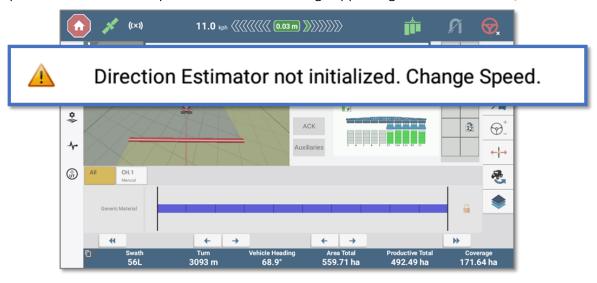

## Autopilot Automated Steering System: *Direction Estimator not initialized* Error Message

### **Problem Description**

An Autopilot™ issue has been reported of an error message appearing on the Precision-IQ™ Run screen:

This *Direction Estimator not initialized. Change Speed* message seems to affect Autopilot users with the following configurations: